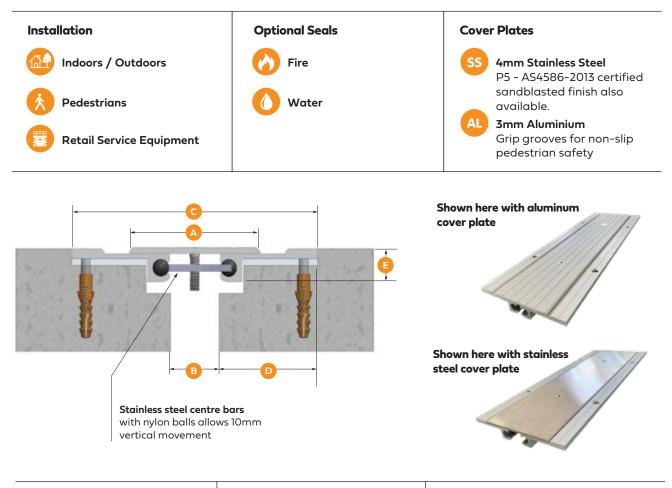

## HEARDgroup Polished Concrete Light Duty Floor Joint

The Polished Concrete Light Duty Floor Joint, has been specifically designed for installation into polished concrete floors, after floor polishing has been completed. Able to accommodate movement ranges of up to 60mm and manufactured with a choice of 3mm thick heavy duty aaluminum or 4mm thick stainless steel cover plates, the Polished Concrete Light Duty Floor Joint is ideal for any installation into polished concrete floors.

#### Product Features

25UM anodised aluminum extrusions
Base system incorporates pre-drilled holes for easy anchoring

| Available Product Specifications                   |              |           |             |     |                |                                |     |                         |         |
|----------------------------------------------------|--------------|-----------|-------------|-----|----------------|--------------------------------|-----|-------------------------|---------|
| Dimension                                          | Coverplate 🗛 |           | Gap Width 🕒 |     |                | Total Visible G<br>Joint Width |     | Recommended<br>Blockout |         |
|                                                    | Width        | Thickness | Min         | Max | Movement Range | Min                            | Max | Width D                 | Depth 匡 |
| Pedestrian<br>(Aluminum cover plate)               | 80           | 3         | 6           | 66  | 60             | 125                            | 185 | 46                      | 25      |
| Service Equipment<br>(Stainless steel cover plate) | 80           | 3         | 6           | 66  | 60             | 125                            | 185 | 46                      | 25      |